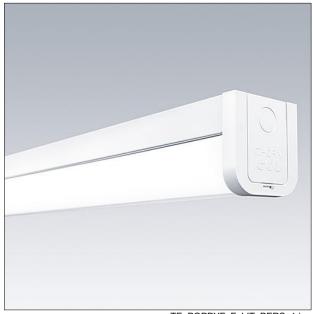

## IP40 LED batten

IP40 LED batten with opal diffusor for homogenous lighting for indoor applications. Protected design, time saving, tool-free locking mechanism ensuring protection against opening and manipulation. Easy tool based opening if required after installation. Easy upgrade to emergency operation with plug and play emergency kit. Total luminous flux: 5000 lm, Luminaire input power: 38 W, Luminaire efficacy: 132 lm/W, CCT: 4000K, Lifetime: 50.000hrs @L80, Colour Rendering: CRI > 80, Chromaticity tolerance (initial MacAdam): 5, Impact strength: IK08, Tool-free installation, Conduit entried, BESA compatible. Available accessories: Plug&Play Emergency kit for 3 hour emergency conversion (self- and manual test). Lumen package adjustable on site by 3 steps (FLEX1: 5000 Im (38W), FLEX2: 3800 Im (29W), FLEX3: 2600 lm (19W). Detailed power setting information available on www.THORNeco.com. Dimensions: 1204 x 71 x 81 mm, weight: 1.35 kg.