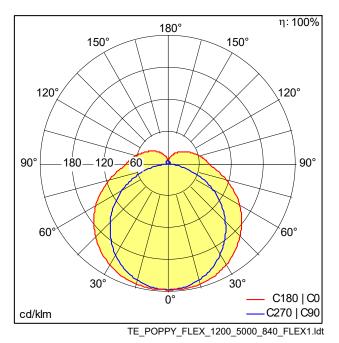

## **Light Distribution**

This product contains a light source of energy efficiency class D.

· Light Source: LED

· Luminaire luminous flux\*: 5000 lm

Total emergency luminous flux: 523 lm

· Luminaire efficacy\*: 132 lm/W