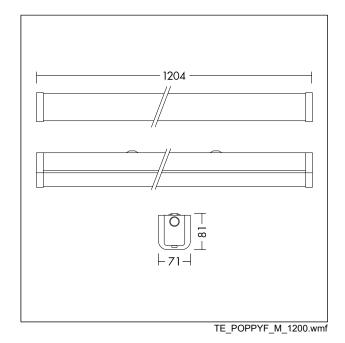

## IP40 LED batten

IP40 LED batten with opal diffusor for homogenous lighting for indoor applications. Protected design, time saving, tool-free locking mechanism ensuring protection against opening and manipulation. Easy tool based opening if required after installation. Easy upgrade to emergency operation with plug and play emergency kit. Total luminous flux: 5000 lm, Luminaire input power: 38 W, Luminaire efficacy: 132 lm/W, CCT: 4000K, Lifetime: 50.000hrs @L80, Colour Rendering: CRI > 80, Chromaticity tolerance (initial MacAdam): 5, Impact strength: IK08, Tool-free installation, Conduit entried, BESA compatible. Available accessories: Plug&Play Emergency kit for 3 hour emergency conversion (self- and manual test). Lumen package adjustable on site by 3 steps (FLEX1: 5000 Im (38W), FLEX2: 3800 Im (29W), FLEX3: 2600 lm (19W). Detailed power setting information available on www.THORNeco.com. Dimensions: 1204 x 71 x 81 mm, weight: 1.35 kg.