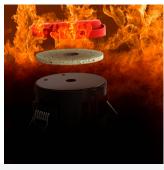

| TECHNICAL INFORMATION          |                                       |  |
|--------------------------------|---------------------------------------|--|
| Light Source                   | LED                                   |  |
| Colour / Finish                | Matt White                            |  |
| Fire Rated                     | Yes                                   |  |
| IP Rating                      | IP65                                  |  |
| Class Protection               | 2                                     |  |
| Internal / External            | Internal                              |  |
| Surface / Recessed / Suspended | Recessed                              |  |
| Lumen Depreciation             | L70 60,000h                           |  |
| Warranty (Years)               | 5                                     |  |
| CE Mark                        | Yes                                   |  |
| Diameter                       | 88 mm                                 |  |
| Height                         | 80 mm                                 |  |
| Accessories                    | APRILEDPBZ/AG/WW, APRILEDPBZ/AG/BB,   |  |
|                                | APRILEDPBZ/AG/CHB, APRILEDPBZ/AG/SCB, |  |
|                                | ACFLP/3                               |  |

• Fully tested for 30, 60 and 90 minute ceiling types to meet Part B of Building Regulations

| Category      | Downlights                                  |  |
|---------------|---------------------------------------------|--|
| Application   | Ancillary, Hospitality, Residential, Retail |  |
| Specification | Architectural                               |  |