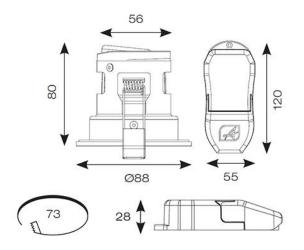

| GENER                            | AL INFORMATION                |
|----------------------------------|-------------------------------|
| Wattage                          | 8W                            |
| Lumens Delivered                 | 400lm - 410lm (2700K - 6500K) |
| Lm/W                             | 50lm/W (2700K - 6000K)        |
| Beam Angle                       | 50                            |
| CRI                              | 80                            |
| ССТ                              | 2700-6500K                    |
| Input                            | 220/240V                      |
| Operating Temp                   | -5°C - 25°C                   |
| SDCM                             | 6                             |
| UGR                              | 18                            |
| Cut-Out Size                     | 73mm                          |
| Product Weight without Packaging | 0.311 kg                      |
|                                  |                               |

| TECHNICAL INFORMATION          |                                       |  |
|--------------------------------|---------------------------------------|--|
| Light Source                   | LED                                   |  |
| Colour / Finish                | Matt White                            |  |
| Fire Rated                     | Yes                                   |  |
| IP Rating                      | IP65                                  |  |
| Class Protection               | 2                                     |  |
| Internal / External            | Internal                              |  |
| Surface / Recessed / Suspended | Recessed                              |  |
| Lumen Depreciation             | L70 60,000h                           |  |
| Warranty (Years)               | 5                                     |  |
| CE Mark                        | Yes                                   |  |
| Diameter                       | 88 mm                                 |  |
| Height                         | 80 mm                                 |  |
| Accessories                    | APRILEDPBZ/AG/WW, APRILEDPBZ/AG/BB,   |  |
|                                | APRILEDPBZ/AG/CHB, APRILEDPBZ/AG/SCB, |  |
|                                | ACFLP/3                               |  |