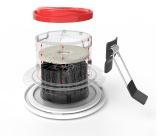

## **PRODUCT FEATURES**

· Supplied with matt white bezel as standard

Detachable LED driver for fast fix install

• Tunable between 2700K - 6000K via Wiz App and voice control

- IP65 Dimmable LED WiZ enabled tunable white Fire Rated Anti-Glare Downlight suitable for residential and commercial applications
- Anti-glare design to create visual comfort
- Remote driver with 2x1.5mm<sup>2</sup> + CPC loop-in, loop-out colour coded push fit piano terminals provide an easy and efficient installation
- · Low profile design and remote driver allow installation into shallow ceiling voids

| TECHNICAL INFORMATION          |                                       |  |
|--------------------------------|---------------------------------------|--|
| Light Source                   | LED                                   |  |
| Colour / Finish                | Matt White                            |  |
| Fire Rated                     | Yes                                   |  |
| IP Rating                      | IP65                                  |  |
| Class Protection               | 2                                     |  |
| Internal / External            | Internal                              |  |
| Surface / Recessed / Suspended | Recessed                              |  |
| Lumen Depreciation             | L70 60,000h                           |  |
| Warranty (Years)               | 5                                     |  |
| CE Mark                        | Yes                                   |  |
| Diameter                       | 88 mm                                 |  |
| Height                         | 80 mm                                 |  |
| Accessories                    | APRILEDPBZ/AG/WW, APRILEDPBZ/AG/BB,   |  |
|                                | APRILEDPBZ/AG/CHB, APRILEDPBZ/AG/SCB, |  |
|                                | ACFLP/3                               |  |