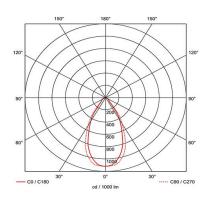

| GENER                            | AL INFORMATION                |
|----------------------------------|-------------------------------|
| Wattage                          | 8W                            |
| Lumens Delivered                 | 400lm - 410lm (2700K - 6500K) |
| Lm/W                             | 50lm/W (2700K - 6000K)        |
| Beam Angle                       | 50                            |
| CRI                              | 80                            |
| ССТ                              | 2700-6500K                    |
| Input                            | 220/240V                      |
| Operating Temp                   | -5°C - 25°C                   |
| SDCM                             | 6                             |
| UGR                              | 18                            |
| Cut-Out Size                     | 73mm                          |
| Product Weight without Packaging | 0.311 kg                      |
|                                  |                               |