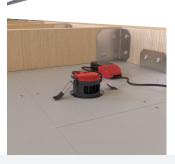

## **PRODUCT FEATURES**

· Supplied with matt white bezel as standard

Detachable LED driver for fast fix install

• Tunable between 2700K - 6000K via Wiz App and voice control

- IP65 Dimmable LED WiZ enabled tunable white Fire Rated Anti-Glare Downlight suitable for residential and commercial applications
- Anti-glare design to create visual comfort
- Remote driver with 2x1.5mm<sup>2</sup> + CPC loop-in, loop-out colour coded push fit piano terminals provide an easy and efficient installation
- · Low profile design and remote driver allow installation into shallow ceiling voids

• Fully tested for 30, 60 and 90 minute ceiling types to meet Part B of Building Regulations

| Category      | Downlights                                  |  |
|---------------|---------------------------------------------|--|
| Application   | Ancillary, Hospitality, Residential, Retail |  |
| Specification | Architectural                               |  |