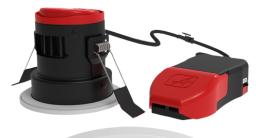

## OCTO Prism Pro Anti-Glare FRD Connected by WiZ

OCTO Prism Pro Anti-Glare FRD Connected by WiZ

Code: APRILEDP/AG/OCTOW

## **PRODUCT FEATURES**

· Supplied with matt white bezel as standard

Detachable LED driver for fast fix install

• Tunable between 2700K - 6000K via Wiz App and voice control

- IP65 Dimmable LED WiZ enabled tunable white Fire Rated Anti-Glare Downlight suitable for residential and commercial applications
- Anti-glare design to create visual comfort
- Remote driver with 2x1.5mm<sup>2</sup> + CPC loop-in, loop-out colour coded push fit piano terminals provide an easy and efficient installation
- · Low profile design and remote driver allow installation into shallow ceiling voids