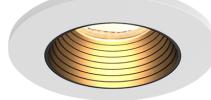

## **PRODUCT FEATURES**

· Supplied with matt white bezel as standard

Detachable LED driver for fast fix install

• Tunable between 2700K - 6000K via Wiz App and voice control

- IP65 Dimmable LED WiZ enabled tunable white Fire Rated Anti-Glare Downlight suitable for residential and commercial applications
- Anti-glare design to create visual comfort
- Remote driver with 2x1.5mm<sup>2</sup> + CPC loop-in, loop-out colour coded push fit piano terminals provide an easy and efficient installation
- · Low profile design and remote driver allow installation into shallow ceiling voids

| TECHNICAL INFORMATION          |                                       |  |
|--------------------------------|---------------------------------------|--|
| Light Source                   | LED                                   |  |
| Colour / Finish                | Matt White                            |  |
| Fire Rated                     | Yes                                   |  |
| IP Rating                      | IP65                                  |  |
| Class Protection               | 2                                     |  |
| Internal / External            | Internal                              |  |
| Surface / Recessed / Suspended | Recessed                              |  |
| Lumen Depreciation             | L70 60,000h                           |  |
| Warranty (Years)               | 5                                     |  |
| CE Mark                        | Yes                                   |  |
| Diameter                       | 88 mm                                 |  |
| Height                         | 80 mm                                 |  |
| Accessories                    | APRILEDPBZ/AG/WW, APRILEDPBZ/AG/BB,   |  |
|                                | APRILEDPBZ/AG/CHB, APRILEDPBZ/AG/SCB, |  |
|                                | ACFLP/3                               |  |