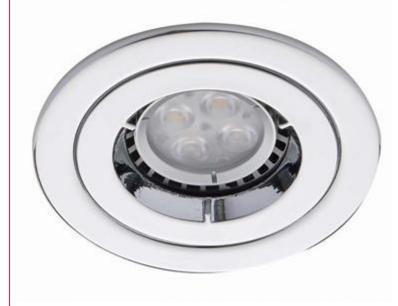

## iCage Mini Downlight 50W GU10 Chrome

## Description

Suitable for standard GU10 LED or halogen lamps retrofit

Protective polycarbonate spring clip covers for ceiling protection and ease of installation

Dedicated forward heat lamps not required
Extra large terminals for fast loop-in,loop-out
wiringTwistlock lamp retaining ring for ease of lamp
replacement

Ultra-slim bezel profile

Compact fire rated downlight for shallow ceiling voids

| Code        | Description | Lamp |
|-------------|-------------|------|
| AMICD/CH    | 50W         | GU10 |
| IP20 (€ (±) |             |      |