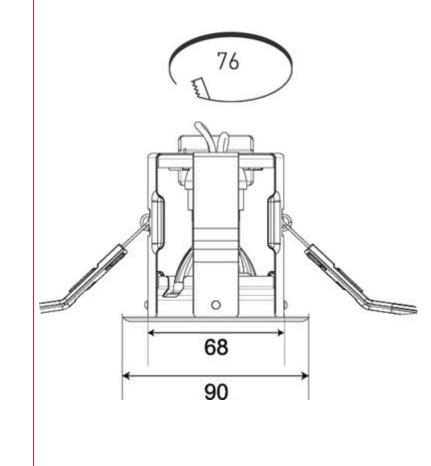

Ultra-slim bezel profile

Compact fire rated downlight for shallow ceiling voids

| Code        | Description | Lamp |
|-------------|-------------|------|
| AMICD/CH    | 50W         | GU10 |
| IP20 (€ (±) |             |      |