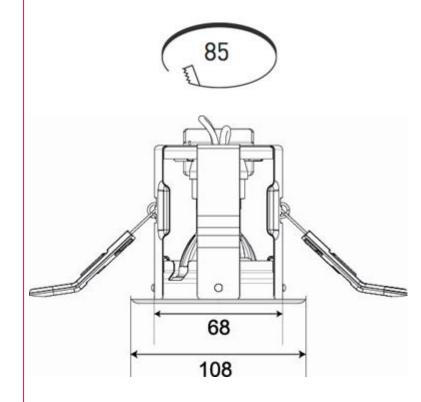

## Description

Compact fire rated downlight for shallow ceiling voids Suitable for standard GU10 LED or halogen lamps retrofit

Protective polycarbonate spring clip covers for ceiling protection and ease of installation

Dedicated forward heat lamps not required

Extra large terminals for fast loop-in,loop-out wiring Twistlock lamp retaining ring for ease of Imap replacement

Ultra slim bezel option Supplied less lamp

| Code          | Description | Lamp |
|---------------|-------------|------|
| AMICD/IP65/SC | 50W         | GU10 |
|               | IP65 ( C )  | ZONE |