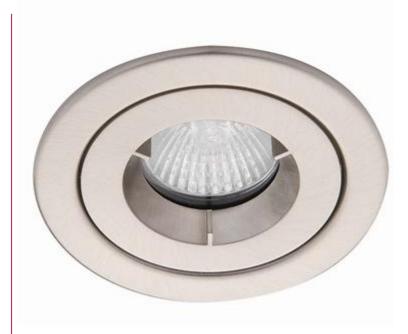

## IP65 iCage Mini Downlight 50W GU10 Satin Chrome

## Description

Compact fire rated downlight for shallow ceiling voids Suitable for standard GU10 LED or halogen lamps retrofit

Protective polycarbonate spring clip covers for ceiling protection and ease of installation