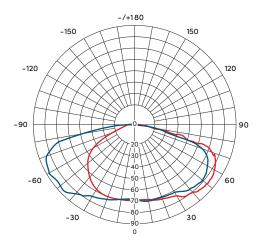

Serious About Solar





Warranty



Interchangeable Components





# Vista-01

Solar Steet Light

Introducing Vista: Our most advanced street lighting solution.

















# **Benefits**

- Rain Sensor CCT Switchable
- Personalised Lighting Mode
- Multi-Function Remote Control
- LED Screen
- Compatible with standard street light poles
- BS EN 62471:2008 Approved

# **Type-4 Lighting Distribution**



## **Dimensions**



# **Specifications**

| Light Brightness  | 3000 Lumens                       |
|-------------------|-----------------------------------|
| Solar Panel Power | Monocrystalline Silicon, 8.8V/10W |

## Li-ion battery

| Capacity                  | 7.4V, 38.48Wh                  |
|---------------------------|--------------------------------|
| Charging/Discharging Temp | -10~55°C/-20~60°C              |
| Charging Time             | 6.43H                          |
| LED (OSRAM)               | 3030 3000K 18pcs + 5700K 18pcs |
| Colour Temp               | 3000K / 5700K, Ra70            |
| Efficiency                | 230Lm/W                        |

### **Performance**

| Lighting for Rainy        | Days >36H