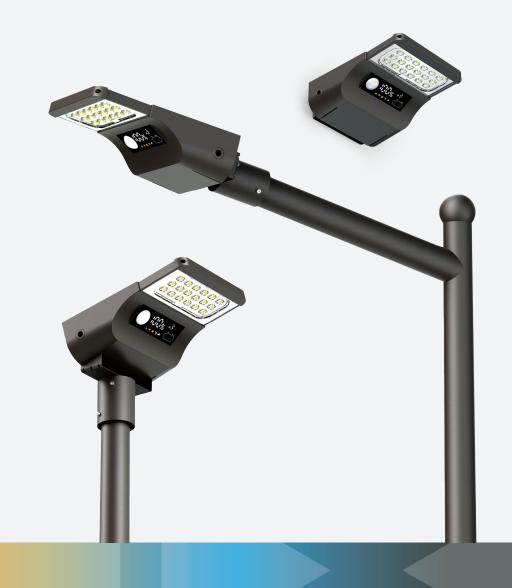

# Vista-01

Solar Steet Light

Introducing Vista: Our most advanced street lighting solution.

# **Benefits**

- Rain Sensor CCT Switchable
- Personalised Lighting Mode
- Multi-Function Remote Control
- LED Screen
- Compatible with standard street light poles
- BS EN 62471:2008 Approved