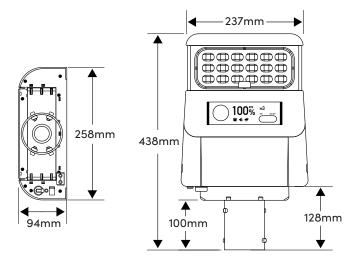

Serious About Solar





Warranty



Interchangeable Components





# Vista-01

Solar Steet Light

Introducing Vista: Our most advanced street lighting solution.

















# **Benefits**

- Rain Sensor CCT Switchable
- Personalised Lighting Mode
- Multi-Function Remote Control
- LED Screen
- Compatible with standard street light poles
- BS EN 62471:2008 Approved

# **Type-4 Lighting Distribution**



## **Dimensions**



# **Specifications**

| Light Brightness  | 3000 Lumens                       |
|-------------------|-----------------------------------|
| Solar Panel Power | Monocrystalline Silicon, 8.8V/10W |

## Li-ion battery

| Capacity                  | 7.4V, 38.48Wh                  |
|---------------------------|--------------------------------|
| Charging/Discharging Temp | -10~55°C/-20~60°C              |
| Charging Time             | 6.43H                          |
| LED (OSRAM)               | 3030 3000K 18pcs + 5700K 18pcs |
| Colour Temp               | 3000K / 5700K, Ra70            |
| Efficiency                | 230Lm/W                        |

### **Performance**

| Lighting for Rainy        | Days >36H