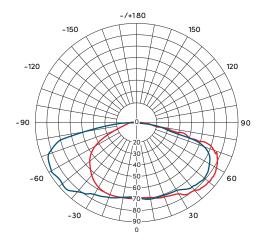

# Vista-02

Solar Steet Light

Introducing Vista: Our most advanced street lighting solution



Heated Battery













# **Benefits**

- Rain Sensor CCT Switchable
- Personalised Lighting Mode
- Multi-Function Remote Control
- LED Screen
- Compatible with standard street light poles
- BS EN 62471:2008 Approved

# **Type-4 Lighting Distribution**



## **Dimensions**



# **Specifications**

| Light Brightness  | 6000 Lumens                        |
|-------------------|------------------------------------|
| Solar Panel Power | Monocrystalline Silicon, 13.2V/16W |

## Li-ion battery

| Capacity                  | 11.1V, 86.58Wh                  |
|---------------------------|---------------------------------|
| Charging/Discharging Temp | -10~55°C/-20~60°C               |
| Charging Time             | 6.75H                           |
| LED (OSRAM)               | 3030, 3000K 72pcs + 5700K 72pcs |
| Colour Temp               | 3000K / 5700K, Ra70             |
| Efficiency                | 230lm/W                         |

## **Performance**

| Lighting for Rainy        | Days | >36H