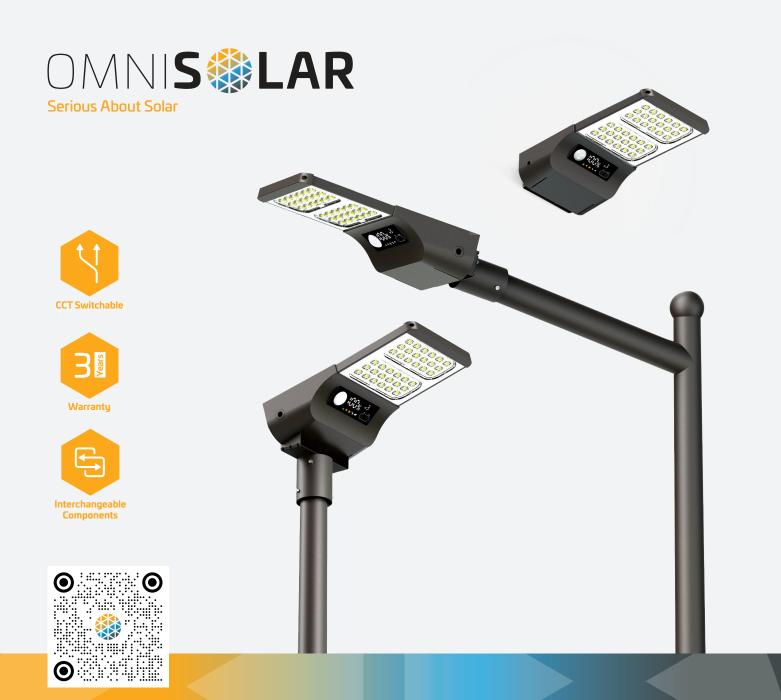

# Vista-02

Solar Steet Light

Introducing Vista: Our most advanced street lighting solution

Heated Battery

# **Benefits**

- Rain Sensor CCT Switchable
- Personalised Lighting Mode
- Multi-Function Remote Control
- LED Screen
- Compatible with standard street light poles
- BS EN 62471:2008 Approved

#### **LED Screen Content**

- Battery life is displayed from 0 to 100%
- The low battery will illuminate when battery life drops below 20%
- Lighting Mode
- External solar charging indicator
- Charging adapter
- Back-up battery charging indicator
- PIR ON/OFF status
- Raining sensor display