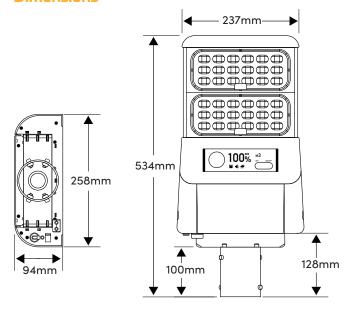

# Vista-02

Solar Steet Light

Introducing Vista: Our most advanced street lighting solution



Heated Battery













# **Benefits**

- Rain Sensor CCT Switchable
- Personalised Lighting Mode
- Multi-Function Remote Control
- LED Screen
- Compatible with standard street light poles
- BS EN 62471:2008 Approved

# **Type-4 Lighting Distribution**



## **Dimensions**



# **Specifications**

| Light Brightness  | 6000 Lumens                        |
|-------------------|------------------------------------|
| Solar Panel Power | Monocrystalline Silicon, 13.2V/16W |

## Li-ion battery

| Capacity                  | 11.1V, 86.58Wh                  |
|---------------------------|---------------------------------|
| Charging/Discharging Temp | -10~55°C/-20~60°C               |
| Charging Time             | 6.75H                           |
| LED (OSRAM)               | 3030, 3000K 72pcs + 5700K 72pcs |
| Colour Temp               | 3000K / 5700K, Ra70             |
| Efficiency                | 230lm/W                         |

## **Performance**

| Lighting for Rainy        | Days | >36H